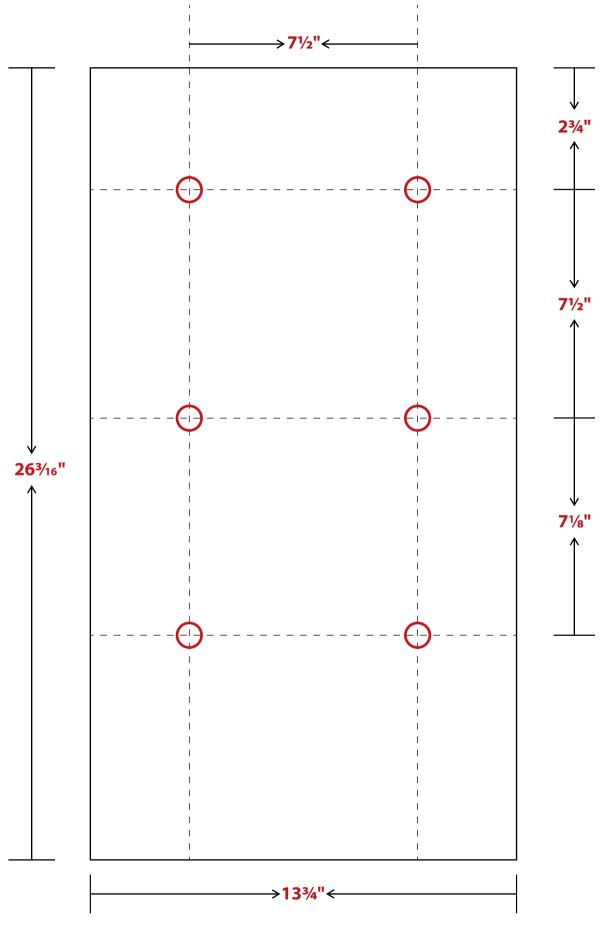

#### Installation:

Mount directly to wall according to attached "Mounting Template." Vendor must be secured with all six mounting apertures.

# EVNT3-SS, EVNT3-WM Mounting Template