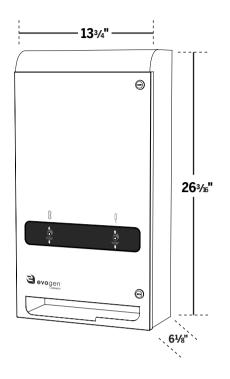

# **EVNT3-SS, EVNT3-WM Napkin/Tampon Vendor**

# Capacity:

16 - #4 Sanitary Napkin Boxes

22 - Vended Tampons

#### Installation:

Mount directly to wall according to attached "Mounting Template." Vendor must be secured with all six mounting apertures.

#### **Overall Dimension:**

13 3/4" W x 26 3/16" H x 61/8" D